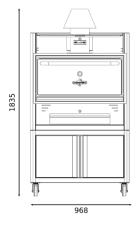

# **DIMENSIONS & WEIGHTS**

| Without packaging       | 968x556x1835 mm  |
|-------------------------|------------------|
| With packaging          | 1070X730X1900 mm |
| Weight (NET)            | 270 kg           |
| Weight (with packaging) | 337 kg           |

## **TECHNICAL DRAWINGS**

<sup>\*</sup>Dimensions in mm

<sup>\*</sup>The ovens are subject to technical and design changes without previous