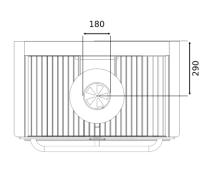

## **TECHNICAL INFORMATION**

| Productivity + -             | 75 diners        |
|------------------------------|------------------|
| Fire up time                 | 30 min average   |
| Charcoal daily consumption * | 10 – 12 kg       |
| Performance*                 | 9 h              |
| Broiling temperature         | 250 °C to 350 °C |
| Exhaust rate                 | 2.100 m3/h       |
| Heat Output *                | 6 kw             |
| Extraction diameter $\phi$   | 180mm            |

## **TECHNICAL DRAWINGS**

<sup>\*</sup>Dimensions in mm

<sup>\*</sup>The ovens are subject to technical and design changes without previous