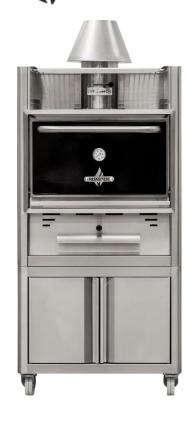

#### **ROASTER CHARCOAL OVEN ROC74**

## **TECHNICAL INFORMATION**

| Productivity + -             | 75 diners        |
|------------------------------|------------------|
| Fire up time                 | 30 min average   |
| Charcoal daily consumption * | 10 – 12 kg       |
| Performance*                 | 9 h              |
| Broiling temperature         | 250 °C to 350 °C |
| Exhaust rate                 | 2.100 m3/h       |
| Heat Output *                | 6 kw             |
| Extraction diameter $\phi$   | 180mm            |

# **DIMENSIONS & WEIGHTS**

| Without packaging       | 968x556x1835 mm  |
|-------------------------|------------------|
| With packaging          | 1070X730X1900 mm |
| Weight (NET)            | 270 kg           |
| Weight (with packaging) | 337 kg           |

### **INCLUDED ACCESSORIES**

- 2 Stainless steel grill racks // Upper heating rack// Chimney kit// Ash pan drawer
- 1 Stainless steel tong// Grease collector tray// Grill scraper//Poker// Ash shovel