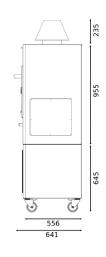

# **DIMENSIONS & WEIGHTS**

| Without packaging       | 968x556x1835 mm  |
|-------------------------|------------------|
| With packaging          | 1070X730X1900 mm |
| Weight (NET)            | 270 kg           |
| Weight (with packaging) | 337 kg           |

## **TECHNICAL DRAWINGS**

<sup>\*</sup>Dimensions in mm

<sup>\*</sup>The ovens are subject to technical and design changes without previous