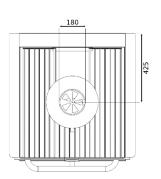

## **TECHNICAL INFORMATION**

| Productivity + -               | 75 diners        |
|--------------------------------|------------------|
| Fire up time                   | 30 min average   |
| Charcoal daily consumption *   | 10 – 12 kg       |
| Performance*                   | 9 h              |
| Broiling temperature           | 250 °C to 350 °C |
| Exhaust rate                   | 2.100 m3/h       |
| Heat Output *                  | 6 kw             |
| Extraction diameter ${\cal P}$ | 180mm            |

\*Dimensions in mm

\*The ovens are subject to technical and design changes without previous notice.

BIOKAN GP - Commercial Kitchen Equipment //sales@roastergrills.com // +30 210 2203458 // www.roastergrills.com