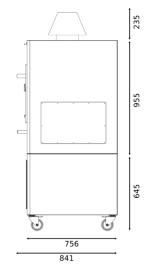

## **DIMENSIONS & WEIGHTS**

| Without packaging       | 769x756x1835 mm |
|-------------------------|-----------------|
| With packaging          | 870X930X1900 mm |
| Weight (NET)            | 275 kg          |
| Weight (with packaging) | 335 kg          |

## INCLUDED ACCESSORIES

2 Stainless steel grill racks // Upper heating rack// Chimney kit// Ash pan drawer

1 Stainless steel tong// Grease collector tray// Grill scraper//Poker// Ash shovel

Black

Red

Inox

TECHNICAL DRAWINGS

\*Dimensions in mm

\*The ovens are subject to technical and design changes without previous notice.

BIOKAN GP - Commercial Kitchen Equipment //sales@roastergrills.com // +30 210 2203458 // www.roastergrills.com