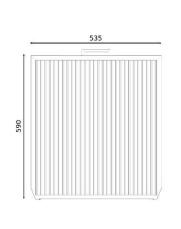

## **DIMENSIONS & WEIGHTS**

| Without packaging       | 769x756x1835 mm |
|-------------------------|-----------------|
| With packaging          | 870X930X1900 mm |
| Weight (NET)            | 275 kg          |
| Weight (with packaging) | 335 kg          |

\*Dimensions in mm

\*The ovens are subject to technical and design changes without previous notice.

BIOKAN GP - Commercial Kitchen Equipment //sales@roastergrills.com // +30 210 2203458 // www.roastergrills.com