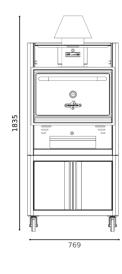

## **DIMENSIONS & WEIGHTS**

| Without packaging       | 769x756x1835 mm |
|-------------------------|-----------------|
| With packaging          | 870X930X1900 mm |
| Weight (NET)            | 275 kg          |
| Weight (with packaging) | 335 kg          |

\*Dimensions in mm

\*The ovens are subject to technical and design changes without previous notice.

BIOKAN GP - Commercial Kitchen Equipment //sales@roastergrills.com // +30 210 2203458 // www.roastergrills.com