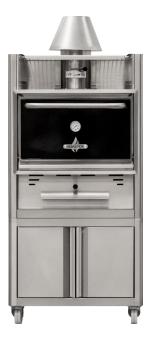

## **ROASTER CHARCOAL OVEN ROC56**

## INCLUDED ACCESSORIES

2 Stainless steel grill racks // Upper heating rack// Chimney kit// Ash pan drawer

1 Stainless steel tong// Grease collector tray// Grill scraper//Poker// Ash shovel

Black

Red

Inox

TECHNICAL DRAWINGS