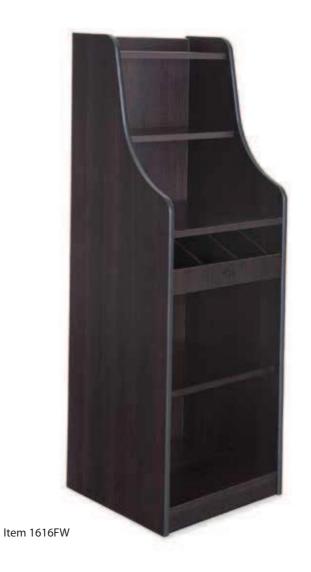

- Melamine-faced frame
- Open cutlery compartments with dividers, on runners
- Edges protected by rubber trim
- Castors, ø 5cm

| Item     | Finish      | Description                              | Max dim. (cm) |
|----------|-------------|------------------------------------------|---------------|
| 1610F    | Cherry wood | 1 door + 1 cutlery compartment           | 48x48x145     |
| 1610FW   | Wenge       | 1 door + 1 cutlery compartment           | 48x48x145     |
| 1610FRAL | RAL         | 1 door + 1 cutlery compartment           | 48x48x145     |
| 1615F    | Cherry wood | 1 storage drawer + 1 cutlery compartment | 48x48x145     |
| 1615FW   | Wenge       | 1 storage drawer + 1 cutlery compartment | 48x48x145     |
| 1615FRAL | RAL         | 1 storage drawer + 1 cutlery compartment | 48x48x145     |
| 1616F    | Cherry wood | 1 open unit + 1 cutlery compartment      | 48x48x145     |
| 1616FW   | Wenge       | 1 open unit + 1 cutlery compartment      | 48x48x145     |
| 1616FRAL | RAL         | 1 open unit + 1 cutlery compartment      | 48x48x145     |
|          |             |                                          |               |