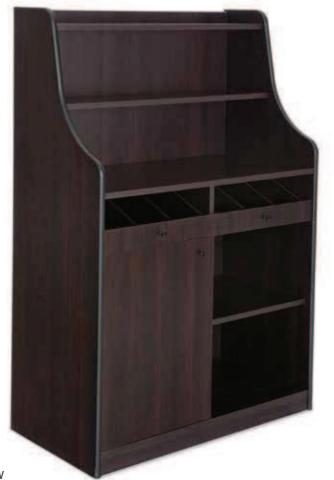

- Melamine-faced frame
- Open cutlery compartments with dividers, on runners
- Edges protected by rubber trim
- Castors, ø 5cm

| Item     | Finish      | Description                              | Max dim. (cm) |
|----------|-------------|------------------------------------------|---------------|
| 1610F    | Cherry wood | 1 door + 1 cutlery compartment           | 48x48x145     |
| 1610FW   | Wenge       | 1 door + 1 cutlery compartment           | 48x48x145     |
| 1610FRAL | RAL         | 1 door + 1 cutlery compartment           | 48x48x145     |
| 1615F    | Cherry wood | 1 storage drawer + 1 cutlery compartment | 48x48x145     |
| 1615FW   | Wenge       | 1 storage drawer + 1 cutlery compartment | 48x48x145     |
| 1615FRAL | RAL         | 1 storage drawer + 1 cutlery compartment | 48x48x145     |
| 1616F    | Cherry wood | 1 open unit + 1 cutlery compartment      | 48x48x145     |
| 1616FW   | Wenge       | 1 open unit + 1 cutlery compartment      | 48x48x145     |
| 1616FRAL | RAL         | 1 open unit + 1 cutlery compartment      | 48x48x145     |
|          |             |                                          |               |