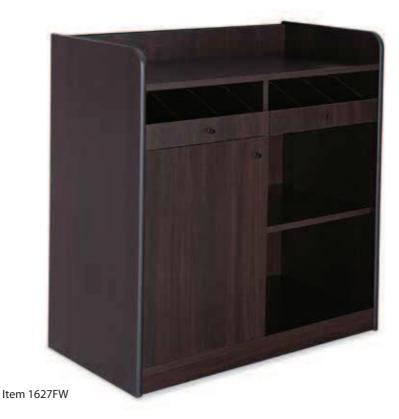

- Melamine-faced frame
- Open cutlery compartments with dividers, on runners
- Edges protected by rubber trimCastors, ø 5cm

| Item     | Finish      | Description                                        | Max dim. (cm) |
|----------|-------------|----------------------------------------------------|---------------|
| 1620F    | Cherry wood | 2 doors + 2 cutlery compartments                   | 94x48x98      |
| 1620FW   | Wenge       | 2 doors + 2 cutlery compartments                   | 94x48x98      |
| 1620FRAL | RAL         | 2 doors + 2 cutlery compartments                   | 94x48x98      |
| 1625F    | Cherry wood | 2 storage drawers + 2 cutlery compartments         | 94x48x98      |
| 1625FW   | Wenge       | 2 storage drawers + 2 cutlery compartments         | 94x48x98      |
| 1625FRAL | RAL         | 2 storage drawers + 2 cutlery compartments         | 94x48x98      |
| 1626F    | Cherry wood | 1 door + 1 storage drawer + 2 cutlery compartments | 94x48x98      |
| 1626FW   | Wenge       | 1 door + 1 storage drawer + 2 cutlery compartments | 94x48x98      |
| 1626FRAL | RAL         | 1 door + 1 storage drawer + 2 cutlery compartments | 94x48x98      |
| 1627F    | Cherry wood | 1 door + 1 open unit + 2 cutlery compartments      | 94x48x98      |
| 1627FW   | Wenge       | 1 door + 1 open unit + 2 cutlery compartments      | 94x48x98      |
| 1627FRAL | RAL         | 1 door + 1 open unit + 2 cutlery compartments      | 94x48x98      |