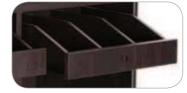

Cherry wood

- Melamine-faced frame
- Open cutlery compartments with dividers, on runners
- Edges protected by rubber trim
- Castors, ø 5cm

Open cutlery compartment

Item 1607FW

| Item     | Finish      | Description                                        | Max dim. (cm) |
|----------|-------------|----------------------------------------------------|---------------|
| 1600F    | Cherry wood | 2 doors + 2 cutlery compartments                   | 94x48x145     |
| 1600FW   | Wenge       | 2 doors + 2 cutlery compartments                   | 94x48x145     |
| 1600FRAL | RAL         | 2 doors + 2 cutlery compartments                   | 94x48x145     |
| 1605F    | Cherry wood | 2 storage drawers + 2 cutlery compartments         | 94x48x145     |
| 1605FW   | Wenge       | 2 storage drawers + 2 cutlery compartments         | 94x48x145     |
| 1605FRAL | RAL         | 2 storage drawers + 2 cutlery compartments         | 94x48x145     |
| 1606F    | Cherry wood | 1 door + 1 storage drawer + 2 cutlery compartments | 94x48x145     |
| 1606FW   | Wenge       | 1 door + 1 storage drawer + 2 cutlery compartments | 94x48x145     |
| 1606FRAL | RAL         | 1 door + 1 storage drawer + 2 cutlery compartments | 94x48x145     |
| 1607F    | Cherry wood | 1 door + 1 open unit + 2 cutlery compartments      | 94x48x145     |
| 1607FW   | Wenge       | 1 door + 1 open unit + 2 cutlery compartments      | 94x48x145     |
| 1607FRAL | RAL         | 1 door + 1 open unit + 2 cutlery compartments      | 94x48x145     |

- Melamine-faced frame
- Open cutlery compartments with dividers, on runners
- Edges protected by rubber trim
- Castors, ø 5cm

| Item     | Finish      | Description                              | Max dim. (cm) |
|----------|-------------|------------------------------------------|---------------|
| 1610F    | Cherry wood | 1 door + 1 cutlery compartment           | 48x48x145     |
| 1610FW   | Wenge       | 1 door + 1 cutlery compartment           | 48x48x145     |
| 1610FRAL | RAL         | 1 door + 1 cutlery compartment           | 48x48x145     |
| 1615F    | Cherry wood | 1 storage drawer + 1 cutlery compartment | 48x48x145     |
| 1615FW   | Wenge       | 1 storage drawer + 1 cutlery compartment | 48x48x145     |
| 1615FRAL | RAL         | 1 storage drawer + 1 cutlery compartment | 48x48x145     |
| 1616F    | Cherry wood | 1 open unit + 1 cutlery compartment      | 48x48x145     |
| 1616FW   | Wenge       | 1 open unit + 1 cutlery compartment      | 48x48x145     |
| 1616FRAL | RAL         | 1 open unit + 1 cutlery compartment      | 48x48x145     |
|          |             |                                          |               |