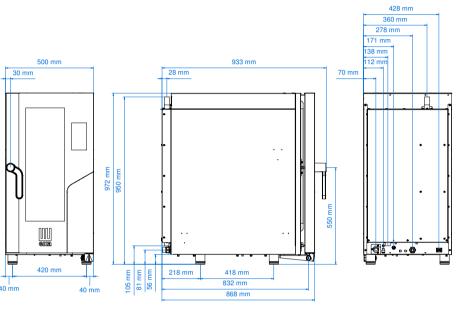

#### **Dimensional features**

| Dimensions (WxDxH mm)            | 500 x 930 x 970 |
|----------------------------------|-----------------|
| Weight (kg)                      | 95,2            |
| Distance between rack rails (mm) | 68              |