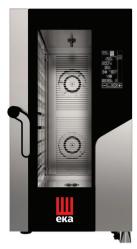

# **MKF 1011 C BM**

## Electric COMPACT combi oven 10 trays 1/1 GN with digital touch panel with **BLACK MASK technology**

#### **Functional features**

| Power                      | Electricity                                            |
|----------------------------|--------------------------------------------------------|
| Capacity                   | 10 trays/grids 1/1 GN                                  |
| Type of cooking            | Semistatic + ventilated                                |
| Steam                      | Direct steam controlled<br>by touch screen (10 levels) |
| Cooking chamber            | AISI 304 stainless steel                               |
| Temperature                | 30 - 270 °C                                            |
| Temperature control        | Digital probe thermometer                              |
| Control panel              | Black mask electronic control                          |
| N° programs                | 100                                                    |
| Programmable cooking steps | 10                                                     |
| Pre-heating temperature    | 180 °C                                                 |
| Pre-heating function       | Programmable                                           |
| Door                       | Right side opening                                     |
|                            | Ventilated                                             |
|                            | Inspectionable glass                                   |
| Feet                       | Adjustable                                             |