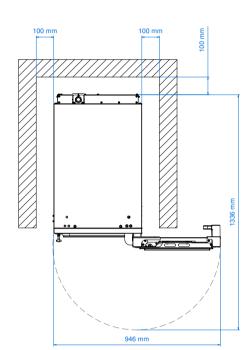

#### **Dimensional features**

| Dimensions (WxDxH mm)            | 500 x 930 x 970 |
|----------------------------------|-----------------|
| Weight (kg)                      | 95,2            |
| Distance between rack rails (mm) | 68              |