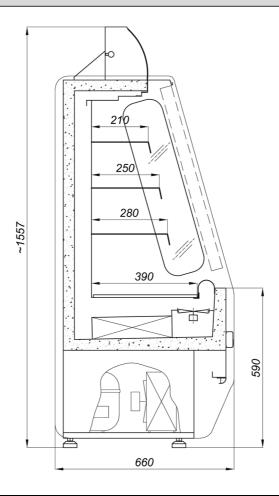

#### INSTALLATION CHARACTERISTIC

Cooling

forced air circulation Condensation unit DANFOSS (Germany)

Refrigerated factor - R 507

Voltage rating 230V 50Hz Defrost - automatic

Inner range temperature +3 °C to +8 °C (if surroundings temp.

is +25 °C and relative humidity 60%)

Lighting of exposition area 2 fluorescent lights 2 x 18 W

Sides - ABS insulated with foam PU, glazed

Upper advertising panel ABS

Shelves with adjustable high

Case base - movable

| Shelf<br>symbol | Display area<br>width<br>[mm] | Total<br>width<br>[mm] | Display<br>surface<br>[m²] | Display<br>volume<br>[dm³] | Rated refrigerating capacity [W] | Equipment<br>mass<br>[kg] |
|-----------------|-------------------------------|------------------------|----------------------------|----------------------------|----------------------------------|---------------------------|
| R-09 N          | 980                           | 1090                   | 1.1                        | 210                        | 690                              | 124                       |
|                 |                               |                        |                            |                            |                                  |                           |