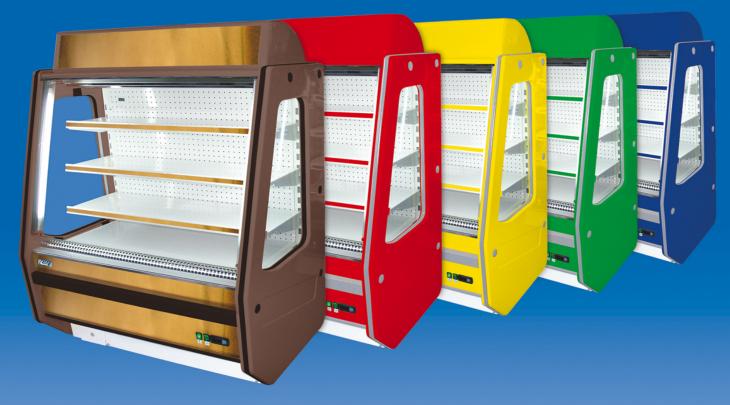

#### **DESCRIPTION OF INSTALLATION**

Refrigerated display case R-N is a plant dedicated to show small quantities of different food products in lowered temperatures.

The case has a large display area, brightly lit by two vertical fluorescent lights. Thanks to small overall dimensions and plenty of space for advertising it may be located at petrol stations and similar places.

#### COLOURING IF DECORATIVE AND FINISHING ELEMENTS

Dominant case finishes are:

- yellow
- red
- blue
- green
- brown-gold

Fender profile:

- light grey black

"COLD" Sp.j. Bogdan Chwastek i Włodzimierz Chwastek 32-700 Bochnia, ul. Łany 6, Poland, tel./fax +(48 14) 611-15-80 to 82, 611-28-81 to 82