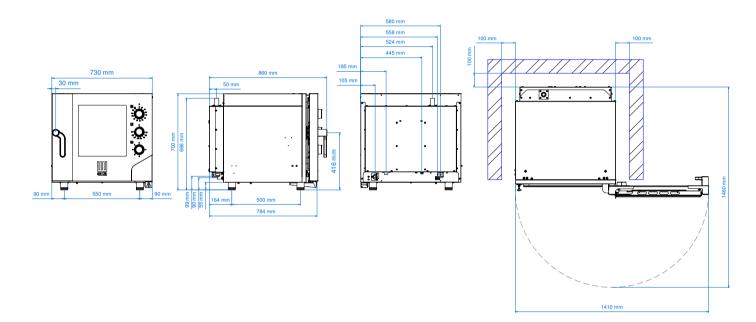

#### **Dimensional features**

730 x 855 x 700 Dimensions (WxDxH mm) Weight (kg) Distance between rack rails (mm) 68

Hinge with door locking for openings adjusted at  $60^\circ$ ,  $90^\circ$ ,  $120^\circ$ ,  $180^\circ$ 