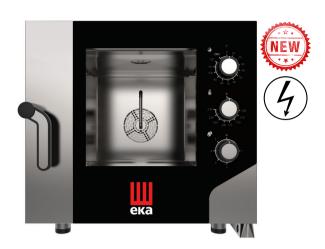

# MKF 511 S

## Electric combi oven 5 trays 1/1 GN with electromechanic panel

Quality and reliability are its strengths, the MKF 511 S oven, like the entire generation of MILLENNIAL ovens, is designed for the chef looking for a simple oven, but one that is at the same time complete, essential and SMART!

#### **Functional features**

| Power                      | Electricity                                   |
|----------------------------|-----------------------------------------------|
| Capacity                   | N° 5 trays/grids 1/1 GN                       |
| Type of cooking            | Ventilated                                    |
| Steam                      | Direct steam controlled by knob<br>(5 levels) |
| Cooking chamber            | AISI 304 stainless steel                      |
| Temperature                | 100 - 270 °C                                  |
| Temperature control        | Thermostat                                    |
| Control panel              | Electromechanic - right side                  |
| N° programs                | /                                             |
| Programmable cooking steps | /                                             |
| Pre-heating temperature    | /                                             |
| Pre-heating function       | /                                             |
|                            | Right side opening                            |
| Door                       | Vantilated                                    |