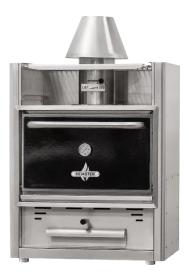

### **ROASTER CHARCOAL OVEN R56**

### **TECHNICAL INFORMATION**

| Productivity + -               | 75 diners        |
|--------------------------------|------------------|
| Fire up time                   | 30 min average   |
| Charcoal daily consumption *   | 10 – 12 kg       |
| Performance*                   | 9 h              |
| Broiling temperature           | 250 °C to 350 °C |
| Exhaust rate                   | 2.100 m3/h       |
| Heat Output *                  | 6 kw             |
| Extraction diameter ${\cal P}$ | 180mm            |

### 2 Stainless steel grill racks // Upper heating rack// Chimney kit// Ash pan drawer

1 Stainless steel tong// Grease collector tray// Grill scraper//Poker// Ash shovel

**INCLUDED ACCESSORIES** 

Black

Red