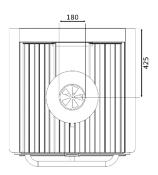

## **DIMENSIONS & WEIGHTS**

| Without packaging       | 769x756x1255 mm |
|-------------------------|-----------------|
| With packaging          | 870X930X1400 mm |
| Weight (NET)            | 242 kg          |
| Weight (with packaging) | 308 kg          |

Inox

TECHNICAL DRAWINGS

\*Dimensions in mm

\*The ovens are subject to technical and design changes without previous notice.

BIOKAN GP - Commercial Kitchen Equipment //sales@roastergrills.com // +30 210 2203458 // www.roastergrills.com