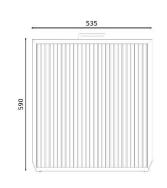

## **DIMENSIONS & WEIGHTS**

| Without packaging       | 769x756x1255 mm |
|-------------------------|-----------------|
| With packaging          | 870X930X1400 mm |
| Weight (NET)            | 242 kg          |
| Weight (with packaging) | 308 kg          |

Inox

TECHNICAL DRAWINGS

\*Dimensions in mm

\*The ovens are subject to technical and design changes without previous notice.

BIOKAN GP - Commercial Kitchen Equipment //sales@roastergrills.com // +30 210 2203458 // www.roastergrills.com