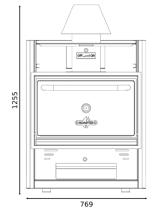

## **DIMENSIONS & WEIGHTS**

| Without packaging       | 769x756x1255 mm |
|-------------------------|-----------------|
| With packaging          | 870X930X1400 mm |
| Weight (NET)            | 242 kg          |
| Weight (with packaging) | 308 kg          |

Inox

TECHNICAL DRAWINGS

\*Dimensions in mm

\*The ovens are subject to technical and design changes without previous notice.

BIOKAN GP - Commercial Kitchen Equipment //sales@roastergrills.com // +30 210 2203458 // www.roastergrills.com