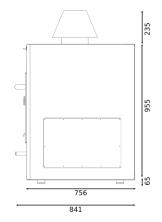

## **DIMENSIONS & WEIGHTS**

| Without packaging       | 769x756x1255 mm |
|-------------------------|-----------------|
| With packaging          | 870X930X1400 mm |
| Weight (NET)            | 242 kg          |
| Weight (with packaging) | 308 kg          |

Inox

TECHNICAL DRAWINGS

\*Dimensions in mm

\*The ovens are subject to technical and design changes without previous notice.

BIOKAN GP - Commercial Kitchen Equipment //sales@roastergrills.com // +30 210 2203458 // www.roastergrills.com