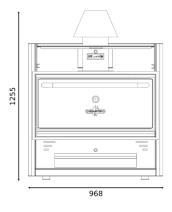

# **DIMENSIONS & WEIGHTS**

| Without packaging       | 968x756x1255 mm  |
|-------------------------|------------------|
| With packaging          | 1070X930X1400 mm |
| Weight (NET)            | 302 kg           |
| Weight (with packaging) | 350 kg           |

# **TECHNICAL DRAWINGS**

<sup>\*</sup>Dimensions in mm

<sup>\*</sup>The ovens are subject to technical and design changes without previous notice.