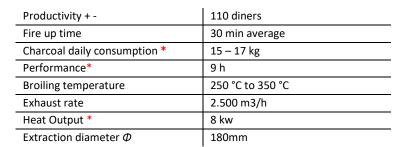

#### **ROASTER CHARCOAL OVEN R76**





# **DIMENSIONS & WEIGHTS**

| Without packaging       | 968x756x1255 mm  |
|-------------------------|------------------|
| With packaging          | 1070X930X1400 mm |
| Weight (NET)            | 302 kg           |
| Weight (with packaging) | 350 kg           |

#### **INSTALLATION**

| Clearance with non-flammable | 100 mm |
|------------------------------|--------|
| equipment                    |        |
| Clearance with flammable     | 300 mm |
| eguipment                    |        |

\*Depends on the charcoal quality.

# **INCLUDED ACCESSORIES**

- 2 Stainless steel grill racks // Upper heating rack// Chimney kit// Ash pan drawer
- ${\tt 1\,Stainless\,steel\,tong//\,Grease\,collector\,tray//\,Grill\,scraper//Poker//\,\,Ash\,shovel}$

#### **DOOR COLOURS**







Black

Red

Inox