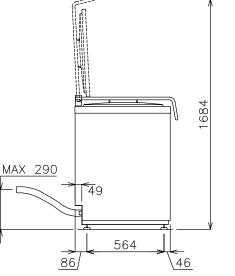

Shipping weight:

vegetables: 6 kg **Rotation Speed:** 300 RPM External dimensions, Width: 700 mm External dimensions, Height: 1000 mm External dimensions, Depth: 700 mm

Spin Dryers Vegetable Washer & Spin Dryer, 2/6kg - Programmable