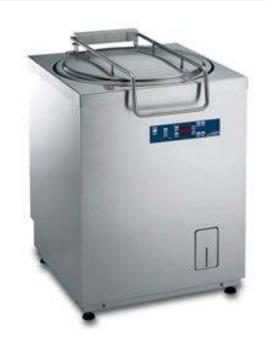

# Spin Dryers Vegelable Washer & Spin Dryer, 2/6kg - Programmable

| ITEM #  |  |
|---------|--|
| MODEL # |  |
| NAME #  |  |
|         |  |
| SIS #   |  |
| AIA#    |  |

660071 (LVA100D)

Vegetable Washer & Spin Dryer, 2/6 Kg programmable - 230V/1/50

#### Item No.

Combi machine to wash and dry in a unique compact footprint. Constructed in 304 AISI stainless steel, it can operate in automatic or manual mode. Automatic mode: 3 automatic washing cycles, with or without sanitation, pump speed personalization and spin exclusion. Manual mode: cycle time, including continuous mode, and pump speed set by the operator. The washing effect is obtained by combining basket rotation and water turbulence generated by a two speeds pump. Equipped with a 500 ml frontal tank, to be filled with the sanitising product, automatically introduced via peristaltic pump during the washing. Flat and waterproof (IPX5) touch button control panel. Lid safety micro switch prevents operation when the lid is open during use. Self braking motor is stopping the basket rotation immediately. Very efficient and easy to clean filter system. Self-cleaning cycle and rounded corners of the well facilitate cleaning operations. Supplied with 304 AISI stainless steel basket with small squared holes (5x5 mm). Load per cycle: 2-3 kg (light vegetables); 6 kg (heavy vegetables). Washing speed: 60 rpm - Spin drying speed: 270 rpm.

#### **Main Features**

- Lid microswitch prevents the maching from operating with the lid open.
- Electromagnetic device stops the machine if lid is lifted during operation.
- Easy to clean, efficient filter system.
- Automatic operating mode:
  - -3 washing cycles with or without automatic sanitizing function (with the possibility to set pump speed and to exclude the spinning in case of heavy vegetables).
  - -well self-cleaning cycle.
- Self cleaning cycle of the well.
- Load per cycle: 2-3 kg (light vegetables); 6 kg (heavy vegetables).
- Two turbulence levels (soft for light vegetables, and strong for heavy vegetables).
- Immersion wash or spray wash (tub filled at low level).
- Drain through solenoid valve.
- Peristaltic dispenser to add sanitizing during immersion wash.
- Supplied with:
  - -304 stainless steel basket with small square roundish holes (5x5 mm) 921014.
- Manual operating mode: operator can set the time for each step and the pump speed. Continuous cycle is also possible, selecting "cont" mode
- 500 ml tank placed in front of the machine to be filled with the sanitizing product.