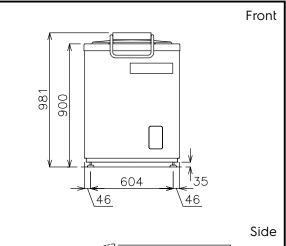

Shipping weight:

vegetables: 6 kg **Rotation Speed:** 300 RPM External dimensions, Width: 700 mm External dimensions, Height: 1000 mm External dimensions, Depth: 700 mm

Spin Dryers Vegetable Washer & Spin Dryer, 2/6kg - Programmable