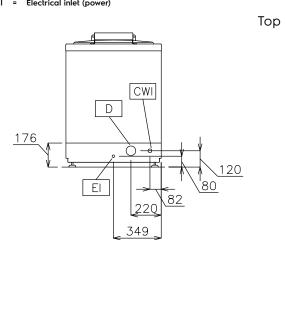

# Spin Dryers Vegetable Washer & Spin Dryer, 2/6kg - Programmable

116 kg

Cold Water inlet 1

CWI1 =

Electrical inlet (power)