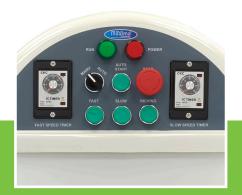

2400 Watt 400V / 50Hz / 3Phase 204.0 Kg 230.0 Kg H1142 x W580 x D920 mm H1640 x W835 x D1290 mm 1.75 CBM Wooden Box with Foam 84381010 8719632120308 09300195

Professional spiral mixer Dough kneader with very strong motor With drive chain and v-belts Metal housing with durable coating Axle and spiral made of stainless steel Complete with timers Protective metal guard With safety switch Stands on four rubber feet Easy to clean Spiral speeds: 120 and 240 RPM Bowl speed: 15 and 30 RPM Max. flour quantity: 30 Kg Max. dough quantity: 48 Kg

Easy to operatie, complete with timer

75.0L stainless steel bow ø 53 x 36 (h) cm