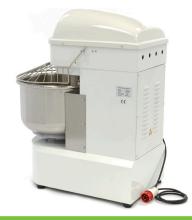

## SPIRAL DOUGH KNEADER

MODEL: MSM 75

2400 Watt 400V / 50Hz / 3Phase 204.0 Kg 230.0 Kg H1142 x W580 x D920 mm H1640 x W835 x D1290 mm 1.75 CBM Wooden Box with Foam 84381010 8719632120308 09300195

Professional spiral mixer Dough kneader with very strong motor With drive chain and v-belts Metal housing with durable coating Axle and spiral made of stainless steel Complete with timers Protective metal guard With safety switch Stands on four rubber feet Easy to clean Spiral speeds: 120 and 240 RPM Bowl speed: 15 and 30 RPM Max. flour quantity: 30 Kg Max. dough quantity: 48 Kg