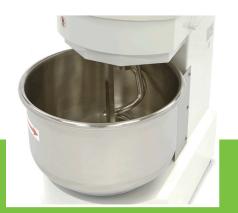

Easy to operatie, complete with timer

75.0L stainless steel bow ø 53 x 36 (h) cm