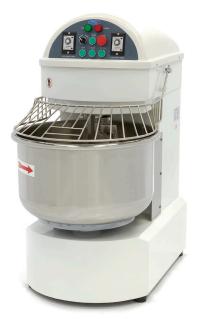

## SPIRAL DOUGH KNEADER

MODEL: MSM 75

2400 Watt 400V / 50Hz / 3Phase 204.0 Kg 230.0 Kg H1142 x W580 x D920 mm H1640 x W835 x D1290 mm 1.75 CBM Wooden Box with Foam 84381010 8719632120308 09300195

Professional spiral mixer Dough kneader with very strong motor With drive chain and v-belts Metal housing with durable coating Axle and spiral made of stainless steel Complete with timers Protective metal guard With safety switch Stands on four rubber feet Easy to clean Spiral speeds: 120 and 240 RPM Bowl speed: 15 and 30 RPM Max. flour quantity: 30 Kg Max. dough quantity: 48 Kg