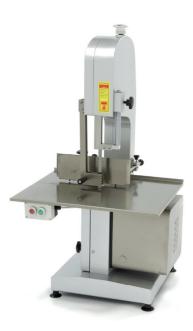

Powerful bone saw for catering and butcher shop Perfect for professional use Housing made of anodized aluminium Easy to operate High quality, heavy duty motor for continuous use Suitable for sawing frozen products Spacious table with calibration plate Equipped with attached meat pusher Tension of the saw blade is adjustable Easy to open to clean the saw Saw length: 2040 mm Width saw: 19 mm Saw thickness: 0.5 mm Cutting thickness: 5 to 200 mm Diameter drive wheel: 210 mm

MODEL: 2040 MM

## **SPECIFICATIONS**

| 1100 Watt              |
|------------------------|
| 230V / 50Hz / 1Phase   |
| 52.0 Kg                |
| 64.0 Kg                |
| H1130 x W620 x D590 mm |
| H1270 x W670 x D630 mm |
| 0.54 CBM               |
| Carton Box with Foam   |
| 84385000               |
| 8719632125792          |
| 09362205               |
|                        |