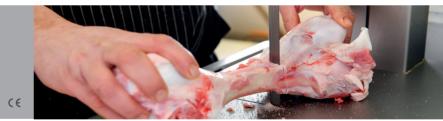

Powerful bone saw for catering and butcher shop Perfect for professional use Housing made of anodized aluminium Easy to operate High quality, heavy duty motor for continuous use Suitable for sawing frozen products Spacious table with calibration plate Equipped with attached meat pusher Tension of the saw blade is adjustable Easy to open to clean the saw Saw length: 2040 mm Width saw: 19 mm Saw thickness: 0.5 mm Cutting thickness: 5 to 200 mm Diameter drive wheel: 210 mm