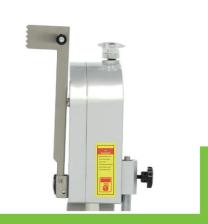

|
| Carton Box with Foam   |
| 84385000               |
| 8719632125792          |
| 09362205               |
|                        |



Powerful bone saw for catering and butcher shop Perfect for professional use Housing made of anodized aluminium Easy to operate High quality, heavy duty motor for continuous use Suitable for sawing frozen products Spacious table with calibration plate Equipped with attached meat pusher Tension of the saw blade is adjustable Easy to open to clean the saw Saw length: 2040 mm Width saw: 19 mm Saw thickness: 0.5 mm Cutting thickness: 5 to 200 mm Diameter drive wheel: 210 mm



- 24 / 7 SUPPORT & SERVICE
- ₩ IMMEDIATELY AVAILABLE FROM STOCK
- 🐱 TECHNICAL DEPARTMENT & WARRANTY
- EXCELLENT CUSTOMER SATISFACTION





Spacious table with calibration plate



Equipped with attached meat pusher



Easy to open to clean the saw