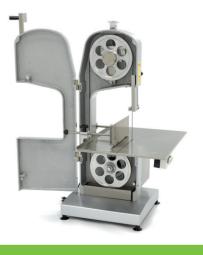

Powerful bone saw for catering and butcher shop Perfect for professional use Housing made of anodized aluminium Easy to operate High quality, heavy duty motor for continuous use Suitable for sawing frozen products Spacious table with calibration plate Equipped with attached meat pusher Tension of the saw blade is adjustable Easy to open to clean the saw Saw length: 2040 mm Width saw: 19 mm Saw thickness: 0.5 mm Cutting thickness: 5 to 200 mm Diameter drive wheel: 210 mm

- 24 / 7 SUPPORT & SERVICE
- ₩ IMMEDIATELY AVAILABLE FROM STOCK
- 🐱 TECHNICAL DEPARTMENT & WARRANTY
- EXCELLENT CUSTOMER SATISFACTION

Spacious table with calibration plate

Equipped with attached meat pusher

Easy to open to clean the saw