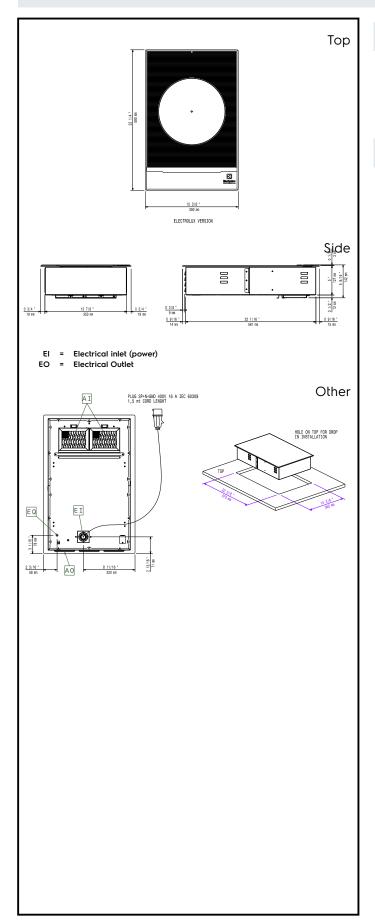

### **Electric**

Supply voltage:

600882 (E1HDDOMCT) 380-415 V/3 ph/50-60 Hz

**Total Watts:** 5 kW

Plug type: IEC/EN 60309-1/2

**Minimum Circuit Ampacity** (MCA):

16A

# **Key Information:**

External dimensions, Width: 392 mm External dimensions, Height: 127 mm External dimensions, Depth: 592 mm Net weight: 14 kg

LiberoPro Flat Induction, mono zone, drop in, 3Phase