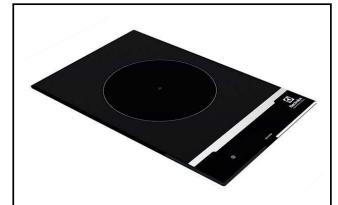

#### Item No.

Plug-in 3 Phases induction mono zone cooktop deisgned for drop-in installation, entirely constructed in AISI 304 stainless steel. Sealed heavy duty glass-ceramic cooking surface, 4 mm in thickness. Glass touch display on top for maximum visibility with power settings and timer. 2-color user interface (white and red) for better readability. Lock function stops your settings to be accidentally modified during working. Hot surface warning to prevent injuries. Automatic pan reconigtion and rapid heat trasfer directly to the pan. Suitable for pots and pans with diameter from 120 mm to 340 mm . Cord and plug included. IPx4 water protection.

#### **Main Features**

- Plug in unit designed for drop in installations.
- 2-color user interface (white and red) for better readability.
- Rapid heat trasfer directly to the pan, no heat is dispersed into the environment.
- Automatic pan detection to transfer power only when pan is present.
- Glass touch display on top for maximum visibility.
- Power level settings from 1 to 10.
- Timer function can be used to set the cooking time, switching off the zone automatically at the end of the time set.
- Suitable for pot and pan with diameter from 120 mm to 340mm.
- Self-diagnostics: an error code is displayed (Exxx) in case of dysfunction.

#### Construction

- Heavy duty AISI 304 Stainless steel construction.
- Sealed heavy duty glass-ceramic cooking surface, 4 mm in thickness.
- Cord and plug included.
- IPx4 water protection.