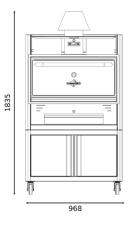

### **DIMENSIONS & WEIGHTS**

| Without packaging       | 968x756x1835 mm  |
|-------------------------|------------------|
| With packaging          | 1070X930X1900 mm |
| Weight (NET)            | 350 kg           |
| Weight (with packaging) | 418 kg           |

# **TECHNICAL DRAWINGS**

<sup>\*</sup>Dimensions in mm

<sup>\*</sup>The ovens are subject to technical and design changes without previous notice.