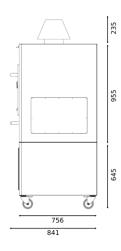

### **DIMENSIONS & WEIGHTS**

| Without packaging       | 968x756x1835 mm  |
|-------------------------|------------------|
| With packaging          | 1070X930X1900 mm |
| Weight (NET)            | 350 kg           |
| Weight (with packaging) | 418 kg           |

# **TECHNICAL DRAWINGS**

<sup>\*</sup>Dimensions in mm

<sup>\*</sup>The ovens are subject to technical and design changes without previous notice.