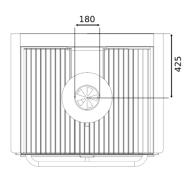

# **TECHNICAL DRAWINGS**

<sup>\*</sup>Dimensions in mm

<sup>\*</sup>The ovens are subject to technical and design changes without previous notice.

### **DIMENSIONS & WEIGHTS**

| Without packaging       | 968x756x1835 mm  |
|-------------------------|------------------|
| With packaging          | 1070X930X1900 mm |
| Weight (NET)            | 350 kg           |
| Weight (with packaging) | 418 kg           |