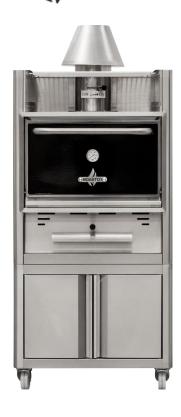

#### **ROASTER CHARCOAL OVEN ROC76**

# TECHNICAL INFORMATION

| Productivity + -                       | 110 diners       |
|----------------------------------------|------------------|
| Fire up time                           | 30 min average   |
| Charcoal daily consumption *           | 15 – 17 kg       |
| Performance*                           | 9 h              |
| Broiling temperature                   | 250 °C to 350 °C |
| Exhaust rate                           | 2.500 m3/h       |
| Heat Output *                          | 8 kw             |
| Extraction diameter $oldsymbol{arPhi}$ | 180mm            |

### **DIMENSIONS & WEIGHTS**

| Without packaging       | 968x756x1835 mm  |
|-------------------------|------------------|
| With packaging          | 1070X930X1900 mm |
| Weight (NET)            | 350 kg           |
| Weight (with packaging) | 418 kg           |

### **INCLUDED ACCESSORIES**

- 2 Stainless steel grill racks // Upper heating rack// Chimney kit// Ash pan drawer
- 1 Stainless steel tong// Grease collector tray// Grill scraper//Poker// Ash shovel

# **DOOR COLOURS**

Black

Red

Inox