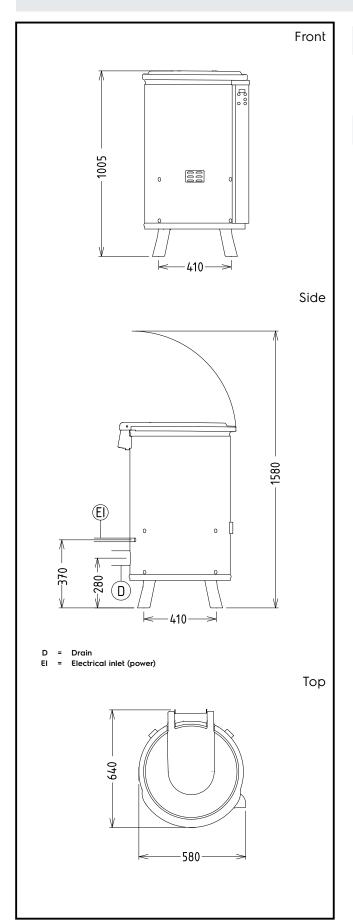

## **Key Information:**

Well Capacity: 65 It Usable well capacity: 65 It

Load per cycle - light

vegetables: Load per cycle - heavy 18 UNITS OF LETTUCE

vegetables:

578 mm External dimensions, Width: 1005 mm External dimensions, Height: 639 mm External dimensions, Depth: Shipping weight: 75 kg