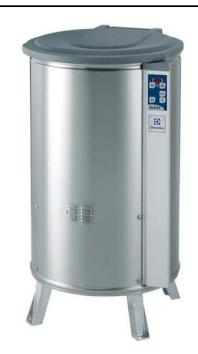

## Spin Dryers Vegetable Dryer, 10kg with basket

| ITEM #  |
|---------|
| MODEL # |
| NAME #  |
|         |
| SIS #   |

601980 (ELX65XF5)

Vegetable Dryer, 12 Kg with stainless steel basket -230-400V/3/50

#### Item No.

Body and panels in stainless steel, lid in plastic material. Removable stainless steel basket with aluminium base (65 litres). Flat and waterproof touch button control panel. Two cycles: "automatic" which alternates rotation with several sudden stops (for all vegetables); "manual" thanks to the adjustable timer up to 59 minutes (for delicate vegetables). Residual water is eliminated through an outlet pipe. Equipped with self-braking motor which stops the machine after the set drying time or if the lid is open during the cycle. IP55 and IP34 protection. V-ribbed belt drive. Basket rotation speed: 330 rpm. Load capacity: 10 kg, - 18 lettuce heads.

#### Construction

- Stainless steel body and panels.
- Basket rotates at approximately 330 rpm.
- Removable stainless steel basket (base in aluminium), 65 liters capacity.