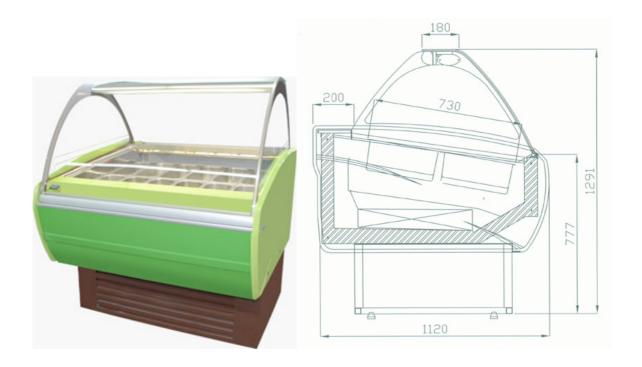

humidity is 60%)

Front and side glasses heated Automatic defrost water evaporation

**ID: W-12 DL** 

Total length [mm]: 1160 Exposition area [m²]: 0,78

**GN container quantity:** 12 x 5,2 L

**Rated refrigeration capacity[W]**: 1150 (rated refrigeration capacity for t<sub>o</sub> = - 30°C)