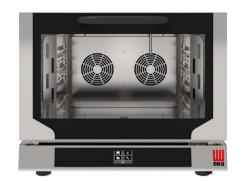

| FUNCTIONAL FEATURES        |                                                                 |  |
|----------------------------|-----------------------------------------------------------------|--|
| Power                      | Electricity                                                     |  |
| Capacity                   | N° 4 trays/grids 1/1 GN                                         |  |
| Type of cooking            | Ventilated                                                      |  |
| Steam                      | Direct steam controlled by touch screen and 10-step display [%] |  |
| Cooking chamber            | AISI 304 Stainless steel                                        |  |
| Temperature                | 30 - 260 °C                                                     |  |
| Temperature control        | Digital probe thermometer                                       |  |
| Control panel              | Touch-Lower side                                                |  |
| N° of programs             | 100                                                             |  |
| Programmable cooking steps | 5                                                               |  |
| Pre-heating temperature    | 180 °C                                                          |  |
| Pre-heating function       | Available                                                       |  |
| Programmable oven start    | Available                                                       |  |
| Door                       | Tilt door<br>Ventilated<br>Inspectionable glass                 |  |
| Modularity                 | Available                                                       |  |