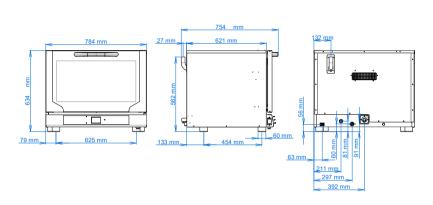

## ELECTRIC COMBI OVEN WITH TOUCH SCREEN AND DIRECT STEAM

Use: Gastronomy

| DIMENSIONAL FEATURES             |     |     |     |
|----------------------------------|-----|-----|-----|
| Oven dimensions (WxDxH mm)       | 784 | 754 | 634 |
| Oven weight (kg)                 |     | 58  |     |
| Distance between rack rails (mm) |     | 73  |     |