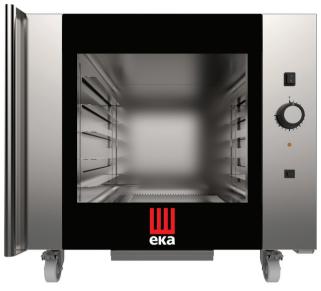

## Electric proofer for 4, 6 and 10 trays ovens S

Sometimes nothing is more indispensable than an accessory. That's why we designed the MKL 1064 S, elegant in design and perfected in performance.

The ideal solution for significantly reducing rising times without compromising the sensory properties of your preparations, because the MILLENNIAL line always means top quality.

**Functional features** 

| Power                   | Electricity                    |
|-------------------------|--------------------------------|
| Capacity                | N° 10 trays/grids 600 x 400 mm |
| Steam                   | Indirect with button           |
| Proofing chamber        | AISI 430 stainless steel       |
| Temperature             | 25 - 65 ℃                      |
| Temperature control     | Thermostat                     |
| Control panel           | Electromechanic - right side   |
| Pre-heating temperature | /                              |
| Door                    | Right side opening             |