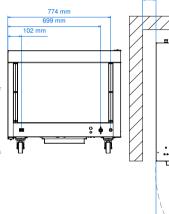

#### **Dimensional features**

| Dimensions (WxDxH mm)            | 850 x 1030 x 770 |
|----------------------------------|------------------|
| Weight (kg)                      | 91               |
| Distance between rack rails (mm) | 85               |