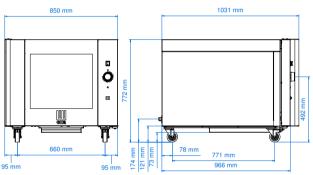

#### **Dimensional features**

| Dimensions (WxDxH mm)            | 850 x 1030 x 770 |
|----------------------------------|------------------|
| Weight (kg)                      | 91               |
| Distance between rack rails (mm) | 85               |