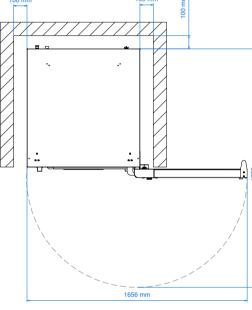

#### **Dimensional features**

| Dimensions (WxDxH mm)            | 850 x 1030 x 770 |
|----------------------------------|------------------|
| Weight (kg)                      | 91               |
| Distance between rack rails (mm) | 85               |