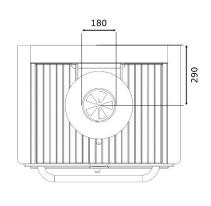

#### **ROASTER CHARCOAL OVEN R54**

| Productivity + -             | 45 diners        |
|------------------------------|------------------|
| Fire up time                 | 30 min average   |
| Charcoal daily consumption * | 6 – 8 kg         |
| Performance*                 | 7 h              |
| Broiling temperature         | 250 °C to 350 °C |
| Exhaust rate                 | 1.600 m3/h       |
| Heat Output *                | 6 kw             |
| Extraction diameter $\phi$   | 180mm            |

# **TECHNICAL DRAWINGS**

<sup>\*</sup>Dimensions in mm

<sup>\*</sup>The ovens are subject to technical and design changes without previous notice.