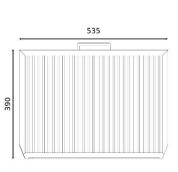

## **DIMENSIONS & WEIGHTS**

| Without packaging       | 769x556x1255 mm |
|-------------------------|-----------------|
| With packaging          | 870X730X1400 mm |
| Weight (NET)            | 190 kg          |
| Weight (with packaging) | 240 kg          |

# **TECHNICAL DRAWINGS**

<sup>\*</sup>Dimensions in mm

<sup>\*</sup>The ovens are subject to technical and design changes without previous notice.