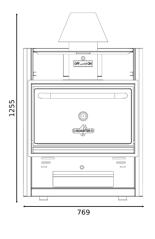

## **DIMENSIONS & WEIGHTS**

| Without packaging       | 769x556x1255 mm |
|-------------------------|-----------------|
| With packaging          | 870X730X1400 mm |
| Weight (NET)            | 190 kg          |
| Weight (with packaging) | 240 kg          |

# **TECHNICAL DRAWINGS**

<sup>\*</sup>Dimensions in mm

<sup>\*</sup>The ovens are subject to technical and design changes without previous notice.