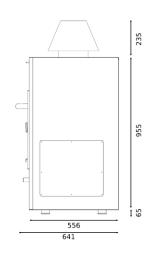

## **DIMENSIONS & WEIGHTS**

| Without packaging       | 769x556x1255 mm |
|-------------------------|-----------------|
| With packaging          | 870X730X1400 mm |
| Weight (NET)            | 190 kg          |
| Weight (with packaging) | 240 kg          |

# **TECHNICAL DRAWINGS**

<sup>\*</sup>Dimensions in mm

<sup>\*</sup>The ovens are subject to technical and design changes without previous notice.