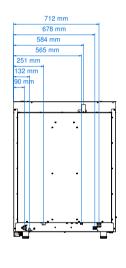

# **Dimensional features**

Dimensions (WxDxH mm)

| vveignt (kg)                     | 140,4         |
|----------------------------------|---------------|
| Distance between rack rails (mm) | 80            |
| Electrical features              |               |
| Power supply (kW)                | 27,5          |
| Frequency (Hz)                   | 50/60         |
| Voltage (V)                      | AC 380/400 3N |