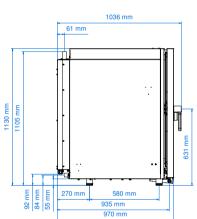

850 x 1035 x 1130

3 bidirectionals

IPX5

Adjustable

| Patented fan guard system <b>Airflowlogic™</b> Patented system for direct steam <b>Humilogic™</b>                                                                                                                                                                                                           |                                                                                                                           |  |
|-------------------------------------------------------------------------------------------------------------------------------------------------------------------------------------------------------------------------------------------------------------------------------------------------------------|---------------------------------------------------------------------------------------------------------------------------|--|
|                                                                                                                                                                                                                                                                                                             |                                                                                                                           |  |
| Available on request at the order —                                                                                                                                                                                                                                                                         | Voltage (V) : AC 220/230 3 PH                                                                                             |  |
|                                                                                                                                                                                                                                                                                                             | Left side opening door *                                                                                                  |  |
| Humidity management software                                                                                                                                                                                                                                                                                |                                                                                                                           |  |
| Wi-Fi communication system                                                                                                                                                                                                                                                                                  |                                                                                                                           |  |
| Knob for quick selection of the touch                                                                                                                                                                                                                                                                       | screen                                                                                                                    |  |
| Programmable oven start                                                                                                                                                                                                                                                                                     |                                                                                                                           |  |
| N ° 40 recipes stored                                                                                                                                                                                                                                                                                       |                                                                                                                           |  |
| Control panel in 42 languages:<br>Arabic, Armenian, Azerbaijani, Bahasa (Indo<br>Bulgarian, Chinese, Croatian, Czech, Danish<br>French, Georgian, German, Greek, Hungaria<br>Latvian, Lithuanian, Norwegian, Persian (Irar<br>Romanian, Russian, Serbian, Slovenian, Sout<br>Turkish, Ukrainian, Vietnamese | , Dutch, English, Estonian, Finnish,<br>In, Icelandic, Italian, Japanese, Kazakh,<br>In), Philippine, Polish, Portuguese, |  |
| HACCP system                                                                                                                                                                                                                                                                                                |                                                                                                                           |  |
| Adjustable door hinges                                                                                                                                                                                                                                                                                      |                                                                                                                           |  |

# **Dimensional features**

Dimensions (WxDxH mm)

| vveignt (kg)                     | 140,4         |
|----------------------------------|---------------|
| Distance between rack rails (mm) | 80            |
| Electrical features              |               |
| Power supply (kW)                | 27,5          |
| Frequency (Hz)                   | 50/60         |
| Voltage (V)                      | AC 380/400 3N |