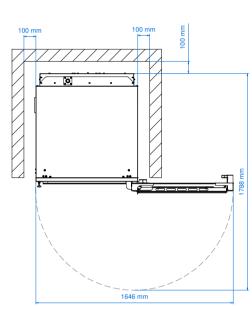

Protection against water

 $N^{\circ}$  motors

Boiler (kW)

Feet

| <b>Functional features</b> |                                                          |
|----------------------------|----------------------------------------------------------|
| Power                      | Electricity                                              |
| Capacity                   | N° 10 trays/grids 2/1 GN                                 |
| Type of cooking            | Semistatic + ventilated                                  |
| Steam                      | Direct steam controlled by touch screen (10 levels)      |
| Cooking chamber            | AISI 304 stainless steel                                 |
| Temperature                | 30 - 270 °C                                              |
| Temperature control        | Digital probe thermometer                                |
| Control panel              | Touch screen                                             |
| N° programs                | 500                                                      |
| Programmable cooking steps | 10                                                       |
| Pre-heating temperature    | 180 °C                                                   |
| Pre-heating function       | Programmable                                             |
| Door                       | Right side opening<br>Ventilated<br>Inspectionable glass |
| Modularity                 | Yes                                                      |