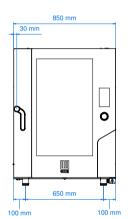

850 x 1035 x 1130

3 bidirectionals

IPX5

Adjustable

| Patented fan guard system <b>Airflowlogic™</b> Patented system for direct steam <b>Humilogic™</b>                                                                                                                                                                                                           |                                                                                                                           |  |
|-------------------------------------------------------------------------------------------------------------------------------------------------------------------------------------------------------------------------------------------------------------------------------------------------------------|---------------------------------------------------------------------------------------------------------------------------|--|
|                                                                                                                                                                                                                                                                                                             |                                                                                                                           |  |
| Available on request at the order —                                                                                                                                                                                                                                                                         | Voltage (V) : AC 220/230 3 PH                                                                                             |  |
|                                                                                                                                                                                                                                                                                                             | Left side opening door *                                                                                                  |  |
| Humidity management software                                                                                                                                                                                                                                                                                |                                                                                                                           |  |
| Wi-Fi communication system                                                                                                                                                                                                                                                                                  |                                                                                                                           |  |
| Knob for quick selection of the touch                                                                                                                                                                                                                                                                       | screen                                                                                                                    |  |
| Programmable oven start                                                                                                                                                                                                                                                                                     |                                                                                                                           |  |
| N ° 40 recipes stored                                                                                                                                                                                                                                                                                       |                                                                                                                           |  |
| Control panel in 42 languages:<br>Arabic, Armenian, Azerbaijani, Bahasa (Indo<br>Bulgarian, Chinese, Croatian, Czech, Danish<br>French, Georgian, German, Greek, Hungaria<br>Latvian, Lithuanian, Norwegian, Persian (Irar<br>Romanian, Russian, Serbian, Slovenian, Sout<br>Turkish, Ukrainian, Vietnamese | , Dutch, English, Estonian, Finnish,<br>In, Icelandic, Italian, Japanese, Kazakh,<br>In), Philippine, Polish, Portuguese, |  |
| HACCP system                                                                                                                                                                                                                                                                                                |                                                                                                                           |  |
| Adjustable door hinges                                                                                                                                                                                                                                                                                      |                                                                                                                           |  |

# **Dimensional features**

Dimensions (WxDxH mm)

| vveignt (kg)                     | 140,4         |
|----------------------------------|---------------|
| Distance between rack rails (mm) | 80            |
| Electrical features              |               |
| Power supply (kW)                | 27,5          |
| Frequency (Hz)                   | 50/60         |
| Voltage (V)                      | AC 380/400 3N |