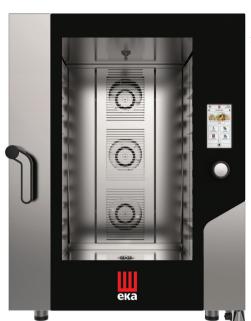

# **MKF 1021 TS**

## Electric combi oven 10 trays 2/1 GN with TOUCH SCREEN

MILLENNIAL means thinking big, so that you are always able to cook to the utmost. With MKF 1021 TS you can choose between convection cooking, combined convection and steam cooking and just steam cooking. You'll have ten trays, ten cooking steps, five speeds and 500 recipes available to you. They're the numbers of a giant of the kitchen, the ideal tool for the production of large quantities without however sacrificing on quality.

Protection against water

 $N^{\circ}$  motors

Boiler (kW)

Feet

| <b>Functional features</b> |                                                          |
|----------------------------|----------------------------------------------------------|
| Power                      | Electricity                                              |
| Capacity                   | N° 10 trays/grids 2/1 GN                                 |
| Type of cooking            | Semistatic + ventilated                                  |
| Steam                      | Direct steam controlled by touch screen (10 levels)      |
| Cooking chamber            | AISI 304 stainless steel                                 |
| Temperature                | 30 - 270 °C                                              |
| Temperature control        | Digital probe thermometer                                |
| Control panel              | Touch screen                                             |
| N° programs                | 500                                                      |
| Programmable cooking steps | 10                                                       |
| Pre-heating temperature    | 180 °C                                                   |
| Pre-heating function       | Programmable                                             |
| Door                       | Right side opening<br>Ventilated<br>Inspectionable glass |
| Modularity                 | Yes                                                      |