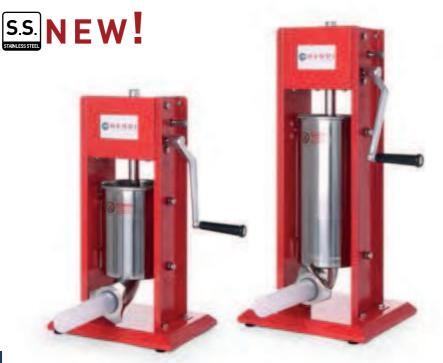

## SAUSAGE FILLING MACHINE KITCHEN LINE

- Body made of painted steel, cylinder and piston made of stainless steel.
- Equipped with a two-speed filling system that is easy to use.
- The piston can easily be removed for filling and cleaning.
- Equipped with bearings and gear train made of hardened steel, resistant to pressure.
- With set of four plastic funnels, diameter: 10/20/30/40 mm.

| kod    | mm             | liter |
|--------|----------------|-------|
| 282137 | 300x340x(H)570 | 3     |
| 282144 | 300x340x(H)690 | 5     |

With a set of 4 plastic funnels: 10/20/30/40 mm