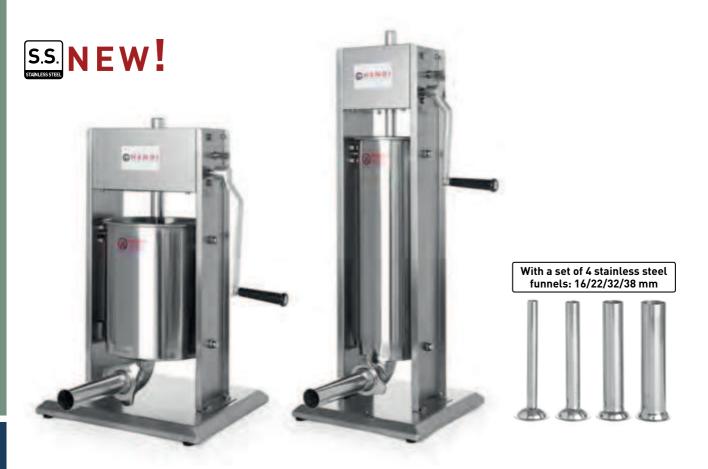

## SAUSAGE FILLING MACHINE PROFI LINE

- Body, cylinder and a piston made of stainless steel.Equipped with a two-speed filling system that is
- easy to use. – The piston can easily be removed for filling and cleaning.
- Equipped with bearings and gear train made of hardened steel, resistant to pressure.
- With set of four stainless steel funnels, diameter: 16/22/32/38 mm.

| kod    | mm          | liter |
|--------|-------------|-------|
| 282090 | 300x300x770 | 7     |
| 282151 | 370x330x595 | 10    |