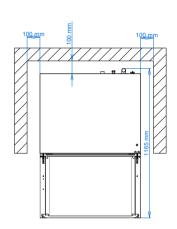

## ELECTRIC COMBI OVEN WITH TOUCH SCREEN AND **DIRECT STEAM**

Use: Pastry, Bakery

| DIMENSIONAL FEATURES             |     |      |     |
|----------------------------------|-----|------|-----|
| Oven dimensions (WxDxH mm)       | 784 | 754  | 634 |
| Oven weight (kg)                 |     | 50,6 |     |
| Distance between rack rails (mm) |     | 73   |     |