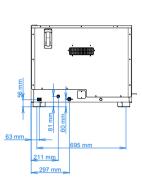

## ELECTRIC COMBI OVEN WITH TOUCH SCREEN AND **DIRECT STEAM**

Use: Pastry, Bakery

| DIMENSIONAL FEATURES             |     |      |     |
|----------------------------------|-----|------|-----|
| Oven dimensions (WxDxH mm)       | 784 | 754  | 634 |
| Oven weight (kg)                 |     | 50,6 |     |
| Distance between rack rails (mm) |     | 73   |     |