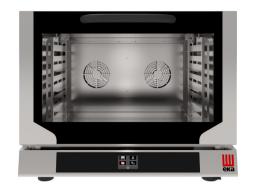

| FUNCTIONAL FEATURES        |                                                 |
|----------------------------|-------------------------------------------------|
| Power                      | Electricity                                     |
| Capacity                   | N° 4 trays/grids 600 x 400 mm                   |
| Type of cooking            | Ventilated                                      |
| Steam                      | Indirect controlled by Touch Screen             |
| Cooking chamber            | AISI 430 Stainless steel                        |
| Temperature                | 30 - 260 °C                                     |
| Temperature control        | Digital probe thermometer                       |
| Control panel              | Touch-Lower side                                |
| N° of programs             | 100                                             |
| Programmable cooking steps | 5                                               |
| Pre-heating temperature    | 180℃                                            |
| Pre-heating function       | Available                                       |
| Programmable oven start    | Available                                       |
| Door                       | Tilt door<br>Ventilated<br>Inspectionable glass |
| Modularity                 | Available                                       |