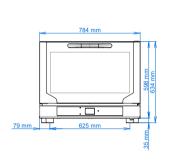

## ELECTRIC COMBI OVEN WITH TOUCH SCREEN AND **DIRECT STEAM**

Use: Pastry, Bakery

| DIMENSIONAL FEATURES             |     |      |     |
|----------------------------------|-----|------|-----|
| Oven dimensions (WxDxH mm)       | 784 | 754  | 634 |
| Oven weight (kg)                 |     | 50,6 |     |
| Distance between rack rails (mm) |     | 73   |     |