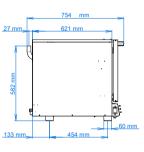

## ELECTRIC COMBI OVEN WITH TOUCH SCREEN AND **DIRECT STEAM**

Use: Pastry, Bakery

| DIMENSIONAL FEATURES             |     |      |     |
|----------------------------------|-----|------|-----|
| Oven dimensions (WxDxH mm)       | 784 | 754  | 634 |
| Oven weight (kg)                 |     | 50,6 |     |
| Distance between rack rails (mm) |     | 73   |     |