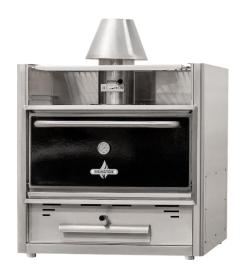

#### **ROASTER CHARCOAL OVEN R74**

# TECHNICAL INFORMATION

| Productivity + -             | 75 diners        |
|------------------------------|------------------|
| Fire up time                 | 30 min average   |
| Charcoal daily consumption * | 10 – 12 kg       |
| Performance*                 | 9 h              |
| Broiling temperature         | 250 °C to 350 °C |
| Exhaust rate                 | 2.100 m3/h       |
| Heat Output *                | 6 kw             |
| Extraction diameter $\Phi$   | 180mm            |

### **DIMENSIONS & WEIGHTS**

| Without packaging       | 968x556x1255 mm  |
|-------------------------|------------------|
| With packaging          | 1070X730X1400 mm |
| Weight (NET)            | 238 kg           |
| Weight (with packaging) | 295 kg           |

### **INSTALLATION**

| Clearance with non-flammable | 100 mm |
|------------------------------|--------|
| equipment                    |        |
| Clearance with flammable     | 300 mm |
| equipment                    |        |

### **INCLUDED ACCESSORIES**

- 2 Stainless steel grill racks // Upper heating rack// Chimney kit// Ash pan drawer
- 1 Stainless steel tong// Grease collector tray// Grill scraper//Poker// Ash shovel