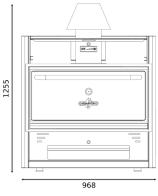

### **DIMENSIONS & WEIGHTS**

| Without packaging       | 968x556x1255 mm  |
|-------------------------|------------------|
| With packaging          | 1070X730X1400 mm |
| Weight (NET)            | 238 kg           |
| Weight (with packaging) | 295 kg           |

### **INSTALLATION**

| Clearance with non-flammable | 100 mm |
|------------------------------|--------|
| equipment                    |        |
| Clearance with flammable     | 300 mm |
| equipment                    |        |

# **TECHNICAL DRAWINGS**

\*The ovens are subject to technical and design changes without previous

 $\epsilon$ 

<sup>\*</sup>Dimensions in mm