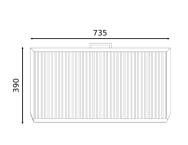

### **DIMENSIONS & WEIGHTS**

| Without packaging       | 968x556x1255 mm  |
|-------------------------|------------------|
| With packaging          | 1070X730X1400 mm |
| Weight (NET)            | 238 kg           |
| Weight (with packaging) | 295 kg           |

# **TECHNICAL DRAWINGS**

\*The ovens are subject to technical and design changes without previous

 $\epsilon$ 

<sup>\*</sup>Dimensions in mm