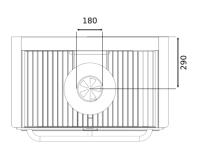

# TECHNICAL INFORMATION

| Productivity + -             | 75 diners        |
|------------------------------|------------------|
| Fire up time                 | 30 min average   |
| Charcoal daily consumption * | 10 – 12 kg       |
| Performance*                 | 9 h              |
| Broiling temperature         | 250 °C to 350 °C |
| Exhaust rate                 | 2.100 m3/h       |
| Heat Output *                | 6 kw             |
| Extraction diameter $\Phi$   | 180mm            |

# **TECHNICAL DRAWINGS**

\*The ovens are subject to technical and design changes without previous

 $\epsilon$ 

<sup>\*</sup>Dimensions in mm