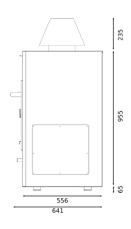

### **DIMENSIONS & WEIGHTS**

| Without packaging       | 968x556x1255 mm  |
|-------------------------|------------------|
| With packaging          | 1070X730X1400 mm |
| Weight (NET)            | 238 kg           |
| Weight (with packaging) | 295 kg           |

# **TECHNICAL DRAWINGS**

\*The ovens are subject to technical and design changes without previous

 $\epsilon$ 

<sup>\*</sup>Dimensions in mm