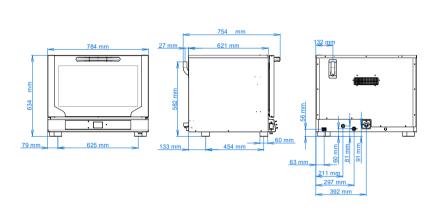

## ELECTRIC COMBI OVEN WITH TOUCH SCREEN AND DIRECT STEAM

Use: Pastry, Bakery

| DIMENSIONAL FEATURES             |     |     |     |
|----------------------------------|-----|-----|-----|
| Oven dimensions (WxDxH mm)       | 784 | 754 | 634 |
| Oven weight (kg)                 |     | 58  |     |
| Distance between rack rails (mm) |     | 83  |     |