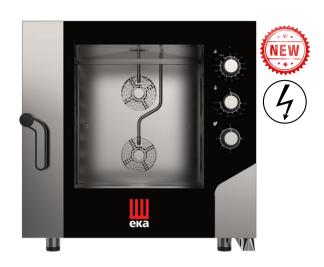

# MKF 621 S

# Electric combi oven 6 trays 2/1 GN with electromechanic panel

MKF 621 S, the MILLENNIAL SMART oven with 6 2/1 GN slots, electromechanical panel and cooking chamber in AISI 304. Quality encapsulated in a simple and high-performance oven with an IPX4 degree of protection and a door that locks at an opening of 60°, 90°, 120° and 180°.

#### **Functional features**

| Functional features        |                                                          |
|----------------------------|----------------------------------------------------------|
| Power                      | Electricity                                              |
| Capacity                   | N° 6 trays/grids 2/1 GN                                  |
| Type of cooking            | Ventilated                                               |
| Steam                      | Direct steam controlled by knob<br>(5 levels)            |
| Cooking chamber            | AISI 304 stainless steel                                 |
| Temperature                | 100 - 270 °C                                             |
| Temperature control        | Thermostat                                               |
| Control panel              | Electromechanic - right side                             |
| N° programs                | /                                                        |
| Programmable cooking steps | /                                                        |
| Pre-heating temperature    | /                                                        |
| Pre-heating function       | /                                                        |
| Door                       | Right side opening<br>Ventilated<br>Inspectionable glass |
| Modularity                 | Yes                                                      |