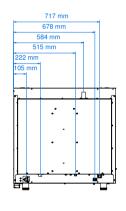

#### **Dimensional features**

| Dimensions (WxDxH mm)            | 850 x 1041 x 850 |
|----------------------------------|------------------|
| Weight (kg)                      | 108,2            |
| Distance between rack rails (mm) | 80               |