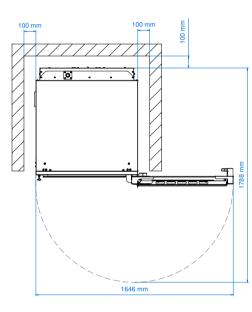

#### **Dimensional features**

| Dimensions (WxDxH mm)            | 850 x 1041 x 850 |
|----------------------------------|------------------|
| Weight (kg)                      | 108,2            |
| Distance between rack rails (mm) | 80               |