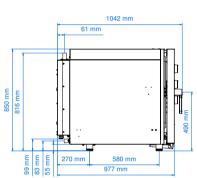

#### **Dimensional features**

| Dimensions (WxDxH mm)            | 850 x 1041 x 850 |
|----------------------------------|------------------|
| Weight (kg)                      | 108,2            |
| Distance between rack rails (mm) | 80               |