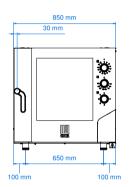

#### **Dimensional features**

| Dimensions (WxDxH mm)            | 850 x 1041 x 850 |
|----------------------------------|------------------|
| Weight (kg)                      | 108,2            |
| Distance between rack rails (mm) | 80               |