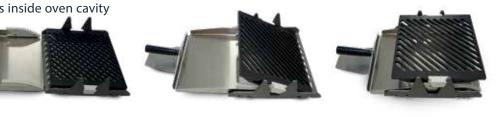

## Features

- The NEW Merrychef panini press is an easy to use and install accessory for our 12" cavity high speed ovens, delivering consistent, compressed food with perfect grill marks.
- It delivers the simplest to use panini press on the market, with a paddle that slides food between a top grill plate and a bottom plate. When the paddle is removed the grill will lower to compress the food.
- Easy to install, simply remove the cook plate in the oven and sit the panini press onto the cavity stubs. This creates a versatile cooking option - when the panini press is not in use, you can continue to cook food on top of the press using Merrychef accessories.
- Available in 3 panini press kit options, with a high opening for paninis, bagels, subs and sandwiches with either a flat bottom plate or a grilled bottom plate, allowing you to have grill markings on either just the top of the food or the underside as well. There is a low opening for alternative thinner food options such as quesadillas and flatbreads.
- The top grill plate is designed to maximise the throughput of microwave and convention air, ensuring a consistent cook every time. The ceramic coating also ensures durability for a long lasting product.
- The panini press is easy to clean, simply remove from the oven. It is dishwasher compatible, although care should be taken to reduce chemical exposure.
- Patent pending.