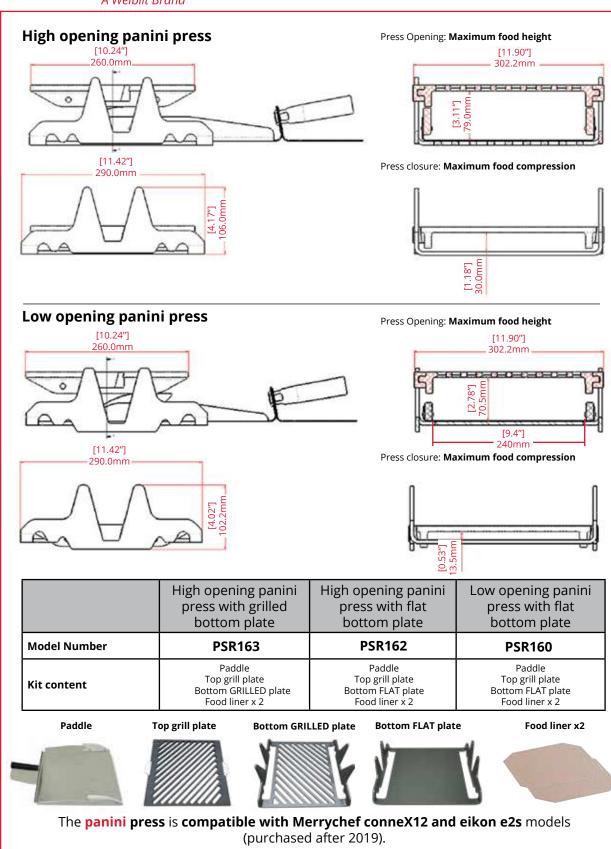

## Features

- The NEW Merrychef panini press is an easy to use and install accessory for our 12" cavity high speed ovens, delivering consistent, compressed food with perfect grill marks.
- It delivers the simplest to use panini press on the market, with a paddle that slides food between a top grill plate and a bottom plate. When the paddle is removed the grill will lower to compress the food.
- Easy to install, simply remove the cook plate in the oven and sit the panini press onto the cavity stubs. This creates a versatile cooking option - when the panini press is not in use, you can continue to cook food on top of the press using Merrychef accessories.
- Available in 3 panini press kit options, with a high opening for paninis, bagels, subs and sandwiches with either a flat bottom plate or a grilled bottom plate, allowing you to have grill markings on either just the top of the food or the underside as well. There is a low opening for alternative thinner food options such as quesadillas and flatbreads.
- The top grill plate is designed to maximise the throughput of microwave and convention air, ensuring a consistent cook every time. The ceramic coating also ensures durability for a long lasting product.
- The panini press is easy to clean, simply remove from the oven. It is dishwasher compatible, although care should be taken to reduce chemical exposure.
- Patent pending.