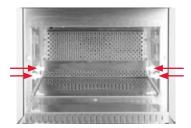

## eikon e2s

panini press rests on universal accessory stubs inside oven cavity

## Features

- The NEW Merrychef panini press is an easy to use and install accessory for our 12" cavity high speed ovens, delivering consistent, compressed food with perfect grill marks.
- It delivers the simplest to use panini press on the market, with a paddle that slides food between a top grill plate and a bottom plate. When the paddle is removed the grill will lower to compress the food.
- Easy to install, simply remove the cook plate in the oven and sit the panini press onto the cavity stubs. This creates a versatile cooking option - when the panini press is not in use, you can continue to cook food on top of the press using Merrychef accessories.
- Available in 3 panini press kit options, with a high opening for paninis, bagels, subs and sandwiches with either a flat bottom plate or a grilled bottom plate, allowing you to have grill markings on either just the top of the food or the underside as well. There is a low opening for alternative thinner food options such as quesadillas and flatbreads.
- The top grill plate is designed to maximise the throughput of microwave and convention air, ensuring a consistent cook every time. The ceramic coating also ensures durability for a long lasting product.
- The panini press is easy to clean, simply remove from the oven. It is dishwasher compatible, although care should be taken to reduce chemical exposure.
- Patent pending.