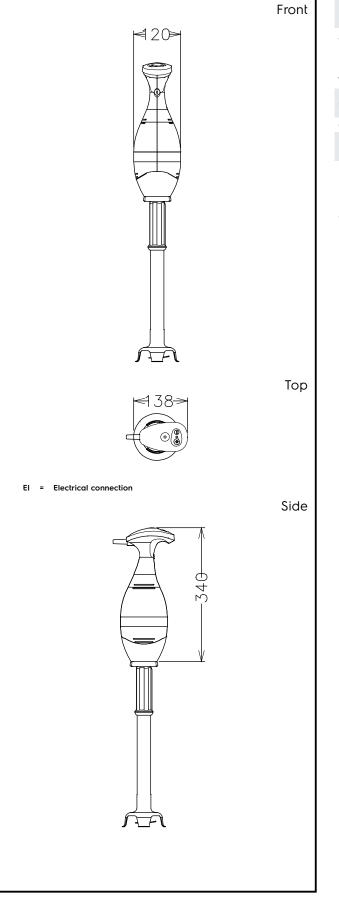

#### Electric Supply voltage: 600380 (BP7555) 220-240 V/1N ph/50/60 Hz **Electrical power:** 0.75 kW **Total Watts:** 0.75 kW Capacity: Capacity (up to): 270 liter Key Information: External dimensions, Height: 865 mm External dimensions, Width: 138 mm 120 mm External dimensions, Depth: Shipping weight: 4.8 kg