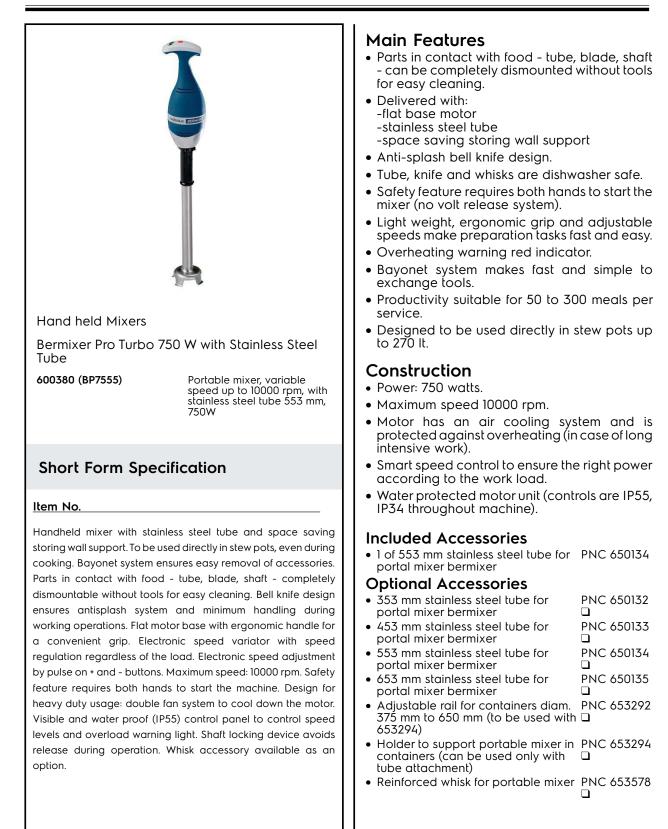

### Hand held Mixers Bermixer Pro Turbo 750 W with Stainless Steel Tube

| ITEM #       |  |
|--------------|--|
| MODEL #      |  |
| NAME #       |  |
| <u>SIS #</u> |  |
| AIA #        |  |

APPROVAL:

### Hand held Mixers Bermixer Pro Turbo 750 W with Stainless Steel Tube

CE

**1**& )

Hand held Mixers Bermixer Pro Turbo 750 W with Stainless Steel Tube

The company reserves the right to make modifications to the products without prior notice. All information correct at time of printing.