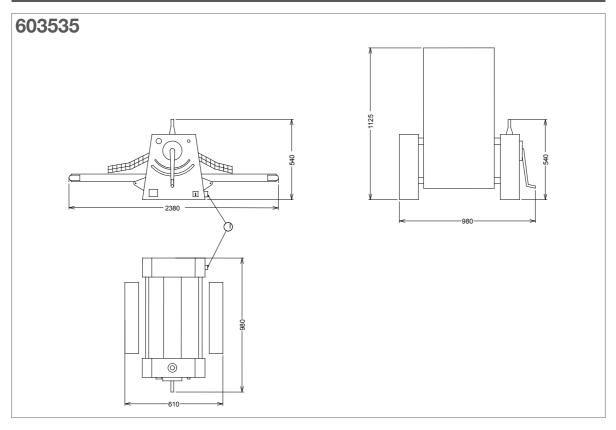

603535

**Specifications** 

| MODEL                    | LMP500BT<br>603535 |
|--------------------------|--------------------|
| External dimensions - mm |                    |
| width                    | 2380               |
| depth                    | 980                |
| height                   | 540                |
| Power - kW               |                    |
| installed-electric       | 0.55               |
| Net weight - kg.         | 140                |
| Supply voltage           | 380415 V, 3, 50/60 |

## **Installation drawings**

 MODEL
 LMP500BT 603535

 I - Electrical connection
 380...415 V, 3, 50/60

The manufacturer reserves the right to modify and make improvements to the products without giving prior warning. Dimensions, illustrations, technical data, weights, etc. are given as an indication only.