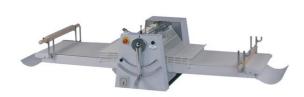

## LMP500BT

The pastry roller has an important role in catering or restaurant kitchens, as it helps with the lining of pastry, rolling of dough and puff pastry work. The LMP500BT is used in restaurants and big production kitchens. It can work with any type of dough and can allow for a wide range of thicknesses.

## **FEATURES**

- The LMP500BT roller can be placed on a table.
- Working width of 500 mm and two working belts 1000 mm in length.
- The rolling direction may be inverted by the movement of a joystick.
- The cylinders may be regulated for sheets ranging from 0,1 to 34 mm in thickness.
- Rollers: 60 mm Ø in chromium plated steel. The accessibility of the parts in contact with the pastry/dough makes cleaning easier. The smooth surfaces are white-paint finished.
- The upper and lower roller scrapers may be easily removed for cleaning.
- The slides can be raised to save space.
- Belt entry feeding speed of 12,2 m/min and exit feeding speed of 22,5 m/min.