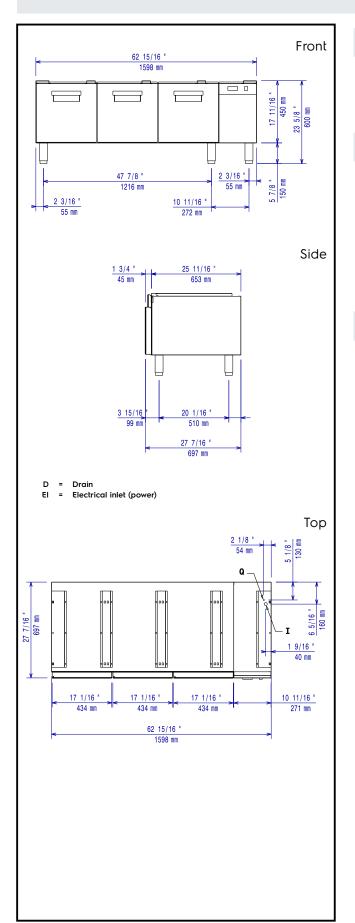

### **Key Information:**

240 lt Gross capacity: External dimensions, Width: 1600 mm External dimensions, Height: 600 mm External dimensions, Depth: 700 mm Net weight: 110 kg Shipping weight: 118 kg Shipping height: 800 mm Shipping width: 860 mm Shipping depth: 1700 mm Shipping volume: 1.17 m<sup>3</sup>