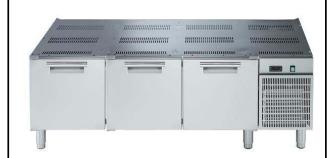

## **Modular Cooking Range Line** 700XP 3 Door Refrigerated Base

| ITEM #  |  |
|---------|--|
| MODEL # |  |
| NAME #  |  |
| SIS #   |  |
| AIA #   |  |

371258 (E7BAPP00RD)

Refrigerated base with 3 doors, +10-2°C, automatic evaporation of defrost condense

#### Item No.

Built-in refrigerator compressor unit. Operating temperature range from -2°C to 10°C. To be installed below 700XP top units. To be delivered with 50 mm height adjustable feet. Exterior panels in stainless steel with Scotch Brite finish. One piece pressed work top in 1.5 mm thick stainless steel. Rightangled side edges to allow flush-fitting junction between units

### Main Features

- Unit can be easily installed below other 700 line top models.
- Unit delivered with 50 mm height adjustable feet in Stainless steel.
- Adjustable temperature range from -2 °C to +10 °C to suit meat, fish and dairy storage requirements.
- Anti-tilt runners accept GN 1/1 containers.
- Forced air circulation for rapid cooling and an even temperature distribution.
- Right angled side edges eliminate gaps and possible dirt traps between units.
- Defrosting and automatic evaporation of condense the drain: condense automatically evaporated thanks to the electric resistance in the condense drain
- Designed for modular installation into the cooking block.