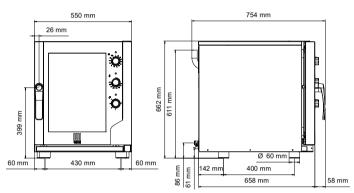

| DIMENSIONAL FEATURES             |     |     |     |
|----------------------------------|-----|-----|-----|
| Oven dimensions (WxDxH mm)       | 550 | 754 | 662 |
| Oven weight (kg)                 | 40  |     |     |
| Distance between rack rails (mm) | 80  |     |     |