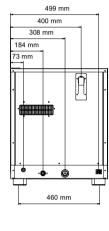

| DIMENSIONAL FEATURES             |     |     |     |
|----------------------------------|-----|-----|-----|
| Oven dimensions (WxDxH mm)       | 550 | 754 | 662 |
| Oven weight (kg)                 | 40  |     |     |
| Distance between rack rails (mm) | 80  |     |     |