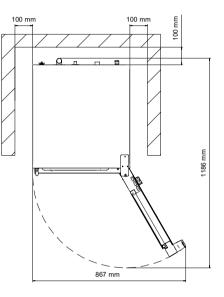

| FUNCTIONAL FEATURES        |                                                  |  |  |  |
|----------------------------|--------------------------------------------------|--|--|--|
| Power                      | Electricity                                      |  |  |  |
| Capacity                   | N° 5 Trays / grids 2/3 GN<br>(354x325 mm)        |  |  |  |
| Type of cooking            | Ventilated                                       |  |  |  |
| Steam                      | Direct controlled by<br>5-position knob selector |  |  |  |
| Cooking chamber            | AISI 304 Stainless Steel                         |  |  |  |
| Temperature                | 100 - 270 ℃                                      |  |  |  |
| Temperature control        | Thermostat                                       |  |  |  |
| Control panel              | Electromechanic-right side                       |  |  |  |
| N° of programs             | /                                                |  |  |  |
| Programmable cooking steps | /                                                |  |  |  |
| Pre-heating temperature    | /                                                |  |  |  |
| Pre-heating function       | /                                                |  |  |  |
| Door                       | Right hinged only                                |  |  |  |
| Modularity                 | /                                                |  |  |  |