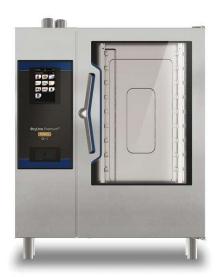

#### 227752 (ECOE101T2AB)

SkyLine PremiumS combi boiler oven with touch screen control, 8 400x600mm, electric, 3 cooking modes (automatic, recipe program, manual), automatic cleaning, for bakery/pastry, pitch 80 mm

## Item No.

Combi oven with high resolution full touch screen interface, multilanguage

- Built-in steam generator with real humidity control based upon Lambda Sensor
- OptiFlow air distribution system to achieve maximum performance with 7 fan speed levels
- SkyClean: Automatic and built-in self cleaning system with integrated descale of the steam generator. 5 automatic cycles (soft, medium, strong, extra strong, rinse-only) and green functions to save energy, water, detergent and rinse aid
- Cooking modes: Automatic (9 food families with 100+ different pre-installed variants); Programs (a maximum of 1000 recipes can be stored and organized in 16 different categories); Manual (steam, combi and convection cycles); Specialistic Cycles (regeneration, Low Temperature Cooking, proving, EcoDelta, Sous-Vide, Static-Combi, Pasteurization of pasta, dehydration, Food Safe Control and Advanced Food Safe Control)
- Special functions: MultiTimer cooking, Plan-n-Save to cut running costs, Make-it-Mine to customize interface, SkyHub to customize homepage, agenda MyPlanner, SkyDuo connection to SkyLine ChillerS, automatic backup mode to avoid downtime
- USB port to download HACCP data, programs and settings. Connectivity ready
- 6-point multi sensor core temperature probe
- Double glass door with LED lights
- Stainless steel construction throughout
- Supplied with n.1 pastry tray rack 400x600 mm, 80 mm pitch.