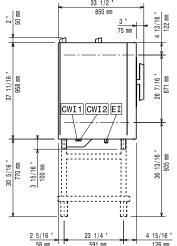

|









= Electrical inlet (power)

CWII Cold Water inlet 1 CWI2 Cold Water Inlet 2

Drain

DO Overflow drain pipe



DNV-GL CEGAS 1990 1

#### **Electric**

Supply voltage:

227752 (ECOE101T2AB) 380-415 V/3N ph/50-60 Hz

Electrical power, default:

Circuit breaker required

## Water:

Water inlet connections "CWI1-

3/4" CWI2": 1-4.5 bar Pressure, bar min/max: Drain "D": 50mm Max inlet water supply

30 °C temperature: Chlorides: <20 ppm Conductivity: >285 µS/cm

Electrolux recommends the use of treated water, based on

testing of specific water conditions.

Please refer to user manual for detailed water quality

information.

## Installation:

Clearance: 5 cm rear and Clearance:

right hand sides.

1.04 m<sup>3</sup>

Suggested clearance for

service access: 50 cm left hand side.

Capacity:

8