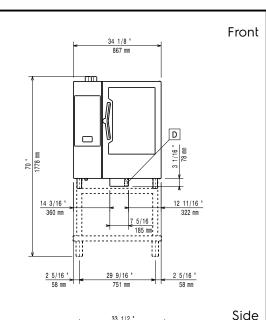

|









= Electrical inlet (power)

CWII Cold Water inlet 1 CWI2 Cold Water Inlet 2

Drain

DO Overflow drain pipe



DNV-GL CEGAS 1990 1

#### **Electric**

Supply voltage:

227752 (ECOE101T2AB) 380-415 V/3N ph/50-60 Hz

Electrical power, default:

Circuit breaker required

## Water:

Water inlet connections "CWI1-

3/4" CWI2": 1-4.5 bar Pressure, bar min/max: Drain "D": 50mm Max inlet water supply

30 °C temperature: Chlorides: <20 ppm Conductivity: >285 µS/cm

Electrolux recommends the use of treated water, based on

testing of specific water conditions.

Please refer to user manual for detailed water quality

information.

## Installation:

Clearance: 5 cm rear and Clearance:

right hand sides.

1.04 m<sup>3</sup>

Suggested clearance for

service access: 50 cm left hand side.

Capacity: