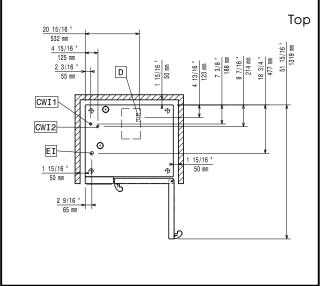

|









= Electrical inlet (power)

CWII Cold Water inlet 1 CWI2 Cold Water Inlet 2

Drain

DO Overflow drain pipe



DNV-GL CEGAS 1990 1

#### **Electric**

Supply voltage:

227752 (ECOE101T2AB) 380-415 V/3N ph/50-60 Hz

Electrical power, default:

Circuit breaker required

## Water:

Water inlet connections "CWI1-

3/4" CWI2": 1-4.5 bar Pressure, bar min/max: Drain "D": 50mm Max inlet water supply

30 °C temperature: Chlorides: <20 ppm Conductivity: >285 µS/cm

Electrolux recommends the use of treated water, based on

testing of specific water conditions.

Please refer to user manual for detailed water quality

information.

## Installation:

Clearance: 5 cm rear and Clearance:

right hand sides.

1.04 m<sup>3</sup>

Suggested clearance for

service access: 50 cm left hand side.

Capacity:

8 - 400x600 Trays type: Max load capacity: 45 kg

**Key Information:** 

Shipping volume:

Door hinges: Right Si